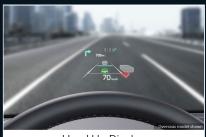

## **Features**

Dual 12.3" Curved Display (GT-Line)

Tuned for Australian Roads & Conditions

Kia Connect & OTA Updates

Head Up Display (GT-Line)

Rear Cross Traffic Collision Avoidance Assist\*

Dial Type Shift-By-Wire (GT-Line)