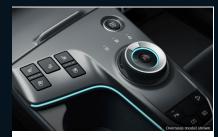

## **Features**

Dual 12.3" Curved Display (GT-Line)

Tuned for Australian Roads & Conditions

Kia Connect & OTA Updates

Head Up Display (GT-Line)

Rear Cross Traffic Collision Avoidance Assist\*

Dial Type Shift-By-Wire (GT-Line)