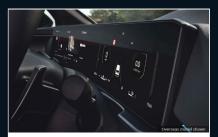

## **Features**

Dual 12.3" Curved Display (GT-Line)

Tuned for Australian Roads & Conditions

Kia Connect & OTA Updates

Head Up Display (GT-Line)

Rear Cross Traffic Collision Avoidance Assist\*

Dial Type Shift-By-Wire (GT-Line)