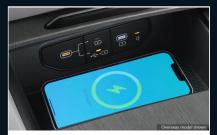

Wireless Phone Charger<sup>[Q]</sup> (SX+ & GT-Line)

Panoramic Sunroof (GT-Line)

harman/kardon® Sound System (SX+ & GT-Line)