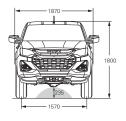

#### Chassis

Separate, full-length heavy-duty chassis with 8 cross members on all models

#### Front suspension

Independent, high-ride, coil springs, gas shock absorbers, upper and lower wishbones, stabiliser bar

#### Rear suspension

All Cab Chassis models: Heavy Duty alloy-steel overslung long-span semi-elliptic leaf springs; gas shock absorbers

4x2 and 4x4 models: Alloy-steel overslung long-span semi-elliptic leaf springs; gas shock absorbers

#### **Axles**

Independent 4x4: fully floating with outer CV, inner double offset joints and equal length driveshafts. Rating: 1450kg

Rigid semi-floating banjo with hypoid final drive and dual tapered needle roller bearings. Rating: 1910kg