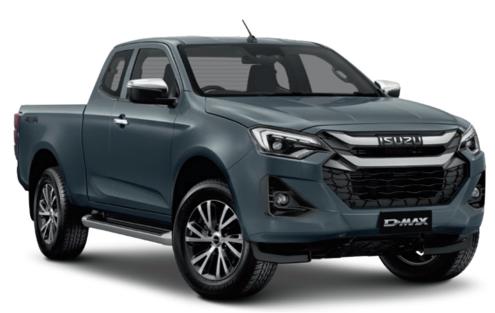

# THE ULTIMATE WORKHORSE **D-MAX SX (24MY)**

#### **Cabin Types**

**Single Cab Chassis** (4x2 & 4x4)

**SX key features** 

**Space Cab Chassis** (4x2 & 4x4)

Model shown is 4x4 D-MAX SX Crew Cab Ute in Mineral White

(4x2 & 4x4)

**Crew Cab Ute** (4x2 & 4x4)