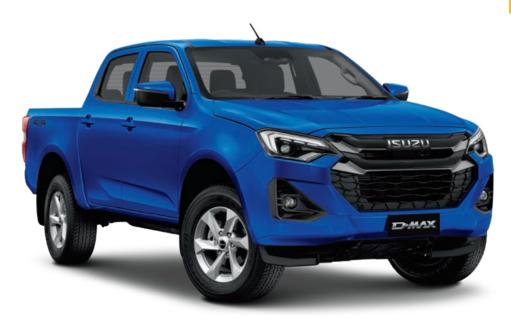

#### **Cabin Types**

**Single Cab Chassis** (4x2 & 4x4)

**SX key features** 

**Space Cab Chassis** (4x2 & 4x4)

Model shown is 4x4 D-MAX SX Crew Cab Ute in Mineral White

(4x2 & 4x4)

**Crew Cab Ute** (4x2 & 4x4)