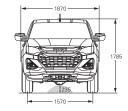

# THE JACK OF ALL TRADES **D-MAX LS-M (24MY)**

**Engine Type** 

**Cabin Type** 

**Crew Cab Ute** (4x4 only)

**Crew Cab Chassis** (4x4 only)

Model shown is 4x4 D-MAX LS-M Crew Cab Ute in Neptune Blue mica