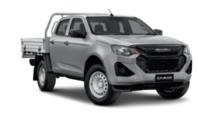

### THE DO-IT-ALL COMPANION D-MAX LS-U (24MY)

**Engine Type** 

**Cabin Types** 

**Space Cab Ute** (4x4 only)

**Crew Cab Ute** (4x2 & 4x4)

(4x4 only)

Model shown is 4x4 D-MAX LS-U Space Cab Ute in Obsidian Grey mica