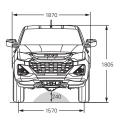

## **SPECIFICATIONS**

| SPECIFICATIONS                                                                                                                    |               | 4x             | 2 High-F       | Ride    |         |               |              |         |          |         | 4           | lx4     |         |             |         |         |       |
|-----------------------------------------------------------------------------------------------------------------------------------|---------------|----------------|----------------|---------|---------|---------------|--------------|---------|----------|---------|-------------|---------|---------|-------------|---------|---------|-------|
|                                                                                                                                   | Single<br>Cab | Space          | Crew           | Crew    | Crew    | Single<br>Cab | Space<br>Cab | Cnoos   | Crew Cab | Cross   | Crew<br>Cab | Crew    | Crew    | Crew<br>Cab | Crew    | Crew    | Cre   |
|                                                                                                                                   | Chassis       | Cab<br>Chassis | Cab<br>Chassis | Cab Ute | Cab Ute | Chassis       | Chassis      | Cab Ute | Chassis  | Cab Ute | Chassis     | Cab Ute | Cab Ute | Chassis     | Cab Ute | Cab Ute | Cab   |
| Engine                                                                                                                            | SX            | SX             | SX             | SX      | LS-U    | SX            | SX           | LS-U    | SX       | SX      | LS-M        | LS-M    | X-RIDER | LS-U        | LS-U    | LS-U+   | X-TER |
| 1898cc DOHC 4cyl. with intercooled turbocharger (350Nm, 110kW)                                                                    | •             |                | •              | •       |         |               |              |         |          | •       |             |         |         |             |         |         |       |
| 2999cc DOHC 4cyl. with intercooled turbocharger (450Nm, 140kW)                                                                    |               | •              | •              | •       | •       | •             | •            | •       | •        | •       | •           | •       | •       | •           | •       | •       |       |
| ransmissions                                                                                                                      |               |                |                |         |         |               |              |         |          |         |             |         |         |             |         |         |       |
| 6-speed manual transmission                                                                                                       |               |                |                |         |         |               |              |         |          |         |             |         |         |             |         |         |       |
| 6-speed "Rev-Tronic" automatic transmission with sequential sport mode                                                            |               | •              | •              | •       | •       |               | •            | •       |          | •       | •           | •       | •       | •           | •       | •       |       |
| afety and Security                                                                                                                |               | -              |                |         | •       |               | •            | -       | •        | -       |             |         | •       |             | •       |         |       |
| 4-channel 4-sensor Anti-lock Brake System (ABS) with Electronic Brakeforce Distribution (EBD)                                     |               |                |                |         |         |               |              |         |          |         |             |         |         |             |         |         |       |
| Electronic Stability Control (ESC)                                                                                                |               |                |                |         |         |               |              |         |          |         |             |         |         |             |         |         |       |
| Traction Control System (TCS)                                                                                                     |               | •              |                |         |         |               |              |         |          | •       |             |         |         | •           | •       |         |       |
| Emergency Brake Assist (EBA)                                                                                                      | •             | •              | •              | •       | •       | •             | •            | •       | •        | •       | •           | •       | •       | •           | •       | •       |       |
| Hill Start Assist (HSA)                                                                                                           | •             | •              | •              | •       | •       | •             | •            | •       | •        | •       | •           | •       | •       | •           | •       | •       |       |
| Hill Descent Control (HDC)                                                                                                        | •             | •              | •              | •       | •       | •             | •            | •       | •        | •       | •           | •       | •       | •           | •       | •       |       |
| Autonomous Emergency Braking (AEB)                                                                                                | •             | •              | •              | •       | •       | •             | •            | •       | •        | •       | •           | •       | •       | •           | •       | •       |       |
| Turn Assist with AEB                                                                                                              | •             | •              | •              | •       | •       | •             | •            | •       | •        | •       | •           | •       | •       | •           | •       | •       |       |
| Post-Collision Braking Forward Collision Warning (FCW)                                                                            |               |                |                |         |         |               |              |         |          |         |             |         |         |             |         |         |       |
| Misacceleration Mitigation (*AT models only)                                                                                      | *             |                |                |         |         | *             |              |         | *        |         |             |         |         |             |         |         |       |
| Intelligent Adaptive Cruise Control (IACC) with Stop and Go functionality                                                         |               |                |                | •       |         |               |              |         |          |         |             |         |         |             |         |         |       |
| Fraffic Sign Recognition (TSR)                                                                                                    | •             | •              | •              | •       | •       | •             | •            | •       | •        | •       | •           | •       | •       | •           | •       | •       |       |
| ntelligent Speed Limiter                                                                                                          | •             | •              | •              | •       | •       | •             | •            | •       | •        | •       | •           | •       | •       | •           | •       | •       |       |
| Manual Speed Limiter                                                                                                              | •             | •              | •              | •       | •       | •             | •            | •       | •        | •       | •           | •       | •       | •           | •       | •       |       |
| Lane Departure Warning (LDW)                                                                                                      | •             | •              | •              | •       | •       | •             | •            | •       | •        | •       | •           | •       | •       | •           | •       | •       |       |
| Lane Departure Prevention (LDP)                                                                                                   | •             | •              | •              | •       | •       | •             | •            | •       | •        | •       | •           | •       | •       | •           | •       | •       |       |
| Lane Keep Assist (LKA)                                                                                                            | •             | •              | •              | •       | •       | •             | •            | •       | •        | •       | •           | •       | •       | •           | •       | •       |       |
| Emergency Lane Keeping (ELK)<br>Lane Support System (LSS) Switch (disables LDW, LDP, LKA, ELK)                                    |               | •              | •              | •       | •       |               | •            | •       | •        | •       | •           |         | •       | •           | •       |         |       |
| Driver Attention Assist                                                                                                           |               |                |                |         |         |               |              |         |          |         |             |         |         |             |         |         |       |
| Blind Spot Monitoring (BSM)                                                                                                       |               |                |                |         |         |               |              |         |          |         |             |         |         |             |         |         |       |
| Rear Cross Traffic Alert (RCTA)                                                                                                   | •             | •              | •              | •       | •       | •             | •            | •       | •        | •       | •           | •       | •       | •           | •       | •       |       |
| Rear Cross Traffic Braking (RCTB)                                                                                                 | •             | •              | •              | •       | •       | •             | •            | •       | •        | •       | •           | •       | •       | •           | •       | •       |       |
| BSM/RCTA/RCTB Auto Switch Off (disables BSM/RCTA/RCTB when the genuine tow harness is connected)                                  | •             | •              | •              | •       | •       | •             | •            | •       | •        | •       | •           | •       | •       | •           | •       | •       |       |
| Digital Reversing camera w/ Dynamic Guidelines                                                                                    |               |                |                | •       | •       |               |              | •       |          | •       |             | •       | •       |             | •       | •       |       |
| Digital Reversing camera                                                                                                          | •             | •              | •              |         | _       | •             | •            | _       | •        |         | •           |         | _       | •           | _       |         |       |
| Rear Park Assist Sensors<br>Front Park Assist Sensors                                                                             |               |                |                |         | •       |               |              | •       |          |         |             | •       | •       |             | •       | •       |       |
| 8 Airbags: dual front, curtain, side, driver's knee and far side airbags                                                          | •             | •              |                |         | •       |               | •            | •       | •        | •       |             | •       | •       | •           | •       | •       |       |
| Passenger side SRS airbag on/off switch                                                                                           |               |                |                |         |         |               |              |         |          |         | •           |         |         |             |         |         |       |
| Height-adjustable upper mounts for front seat belts                                                                               | •             | •              | •              | •       | •       | •             | •            | •       | •        | •       | •           |         | •       | •           | •       | •       |       |
| Pre-tensioners with load limiters for front seat belts                                                                            | •             | •              | •              | •       | •       | •             | •            | •       | •        | •       | •           | •       | •       | •           | •       | •       |       |
| Pre-tensioners with load limiters for outer rear seat belts                                                                       |               |                | •              | •       | •       |               |              |         | •        | •       | •           | •       | •       | •           | •       | •       |       |
| 3-point retractable seat belts for all rear and centre seating positions                                                          |               |                | •              | •       | •       |               |              |         | •        | •       | •           | •       | •       | •           | •       | •       |       |
| Intelligent seatbelt reminder (all seats)                                                                                         | •             | •              | •              | •       | •       | •             | •            | •       | •        | •       | •           | •       | •       | •           | •       | •       |       |
| 2 childseat tethers and ISO FIX compatible anchor points                                                                          |               |                | •              | •       | •       |               |              |         | •        | •       | •           |         | •       | •           | •       |         |       |
| Height-adjustable head restraints for full-size seats Integrated head restraint on front seats                                    |               | •              | •              |         | •       |               | •            | •       | •        | •       | •           |         | •       | •           | •       | •       |       |
| Child-proof rear door locks                                                                                                       |               |                | •              | •       | •       | •             |              |         | •        | •       | •           | •       | •       | •           | •       | •       |       |
| Single 10 inch servo brake master cylinder                                                                                        | •             | •              | •              | •       | •       | •             | •            | •       | •        | •       | •           | •       | •       | •           | •       | •       |       |
| Side anti-intrusion bars inside all doors                                                                                         | •             | •              | •              | •       | •       | •             | •            | •       | •        | •       | •           | •       | •       | •           | •       | •       |       |
| Engine immobilizer                                                                                                                | •             | •              | •              | •       | •       | •             | •            | •       | •        | •       | •           | •       | •       | •           | •       | •       |       |
| Rear window demister                                                                                                              |               | •              | •              | •       | •       |               | •            | •       | •        | •       | •           | •       | •       | •           | •       | •       |       |
| High Density Polyethylene (HDPE) fuel tank                                                                                        | •             | •              | •              | •       | •       | •             | •            | •       | •        | •       | •           | •       | •       | •           | •       | •       |       |
| High mount brake light on cabin                                                                                                   | •             | •              | •              | •       | •       | •             | •            | •       | •        | •       | •           | •       | •       | •           | •       | •       |       |
| Dual horn                                                                                                                         | •             | •              | •              | •       | •       | •             | •            | •       | •        | •       | •           | •       | •       | •           |         | •       |       |
| rotection                                                                                                                         |               |                |                |         |         |               |              |         |          |         |             |         |         |             |         |         |       |
| Under-front steel skid plate<br>Steel plate guards: sump, transfer case, fuel tank leading edge; reinforced resin under fuel tank | •             | •              | •              | •       | •       | •             | •            | •       | •        | •       | •           | •       | •       | •           | •       | •       |       |
| uspension and Brakes                                                                                                              |               |                |                |         |         |               |              |         |          |         |             |         |         |             |         |         |       |
| Standard rear leaf suspension                                                                                                     |               |                |                | •       | •       |               |              | •       |          | •       |             | •       | •       |             | •       | •       |       |
| Heavy duty rear leaf suspension                                                                                                   | •             | •              | •              |         |         | •             | •            |         | •        |         | •           |         |         | •           |         |         |       |
| Front independent, coil spring suspension w/gas shock absorbers, upper and lower wishbones and stabiliser bar                     | •             | •              | •              | •       | •       | •             | •            | •       | •        | •       | •           | •       | •       | •           | •       | •       |       |
| Heavy-duty brakes: 320mm ventilated front discs w/twin-pot calipers, 295mm rear drums                                             | •             | •              | •              | •       | •       | •             | •            | •       | •        | •       | •           | •       | •       | •           | •       | •       |       |