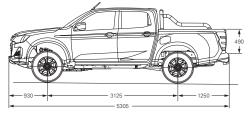

# THE JACK OF ALL TRADES **D-MAX LS-M (24MY)**

**Engine Type** 

**Cabin Type** 

**Crew Cab Ute** (4x4 only)

**Crew Cab Chassis** (4x4 only)

Model shown is 4x4 D-MAX LS-M Crew Cab Ute in Neptune Blue mica