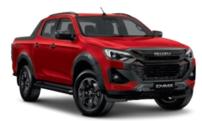

# THE PERFECT ALL-ROUNDER **D-MAX X-RIDER (24MY)**

**Engine Type** 

**Cabin Types** 

**Crew Cab Ute** (4x4 only)

Model shown is 4x4 D-MAX X-RIDER Crew Cab Ute in Magnetic Red mica