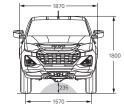

### THE DO-IT-ALL COMPANION D-MAX LS-U (24MY)

**Engine Type** 

**Cabin Types** 

**Space Cab Ute** (4x4 only)

**Crew Cab Ute** (4x2 & 4x4)

(4x4 only)

Model shown is 4x4 D-MAX LS-U Space Cab Ute in Obsidian Grey mica

#### **LS-U key features**

Tilt & Telescopic Adjustable Steering Wheel

Leather Steering Wheel

Smart Keyless Entry & Push Button Start

Auto-dimming Rear View Mirror & Heated Door Mirrors

Electric Power Steering