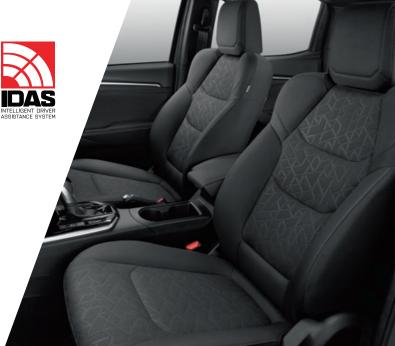

#### Safety

| AS | Every D-MAX comes with Isuzu's<br>Intelligent Driver Assistance System<br>(IDAS*) built-in to protect and enhance |
|----|-------------------------------------------------------------------------------------------------------------------|
|    | the driving experience. IDAS includes                                                                             |
|    | smart technologies as well as other                                                                               |
|    | passive and active safety features.                                                                               |