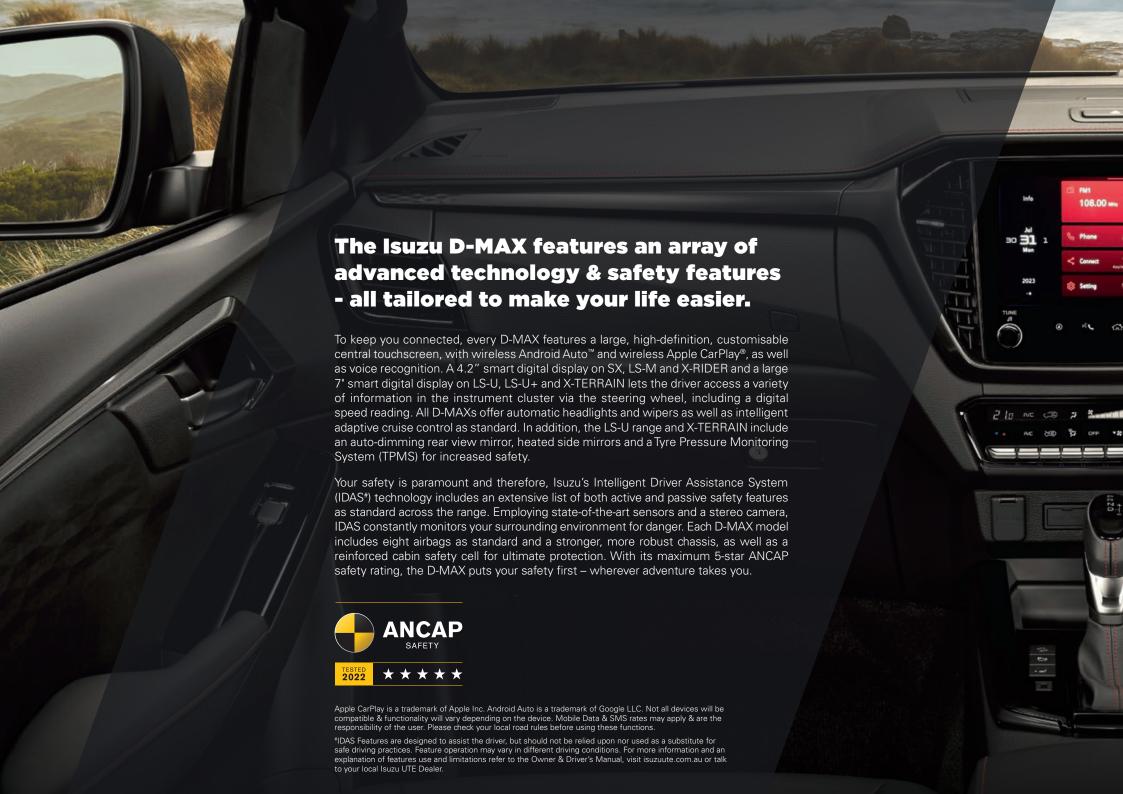

#### Safety

| AS | Every D-MAX comes with Isuzu's<br>Intelligent Driver Assistance System<br>(IDAS*) built-in to protect and enhance |
|----|-------------------------------------------------------------------------------------------------------------------|
|    | the driving experience. IDAS includes                                                                             |
|    | smart technologies as well as other                                                                               |
|    | passive and active safety features.                                                                               |

| The entire D-MAX range has achieved a maximum 5-star ANCAP safety rating in 2022. |
|-----------------------------------------------------------------------------------|
| 14ting 111 2022.                                                                  |
|                                                                                   |