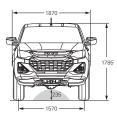

## **SPECIFICATIONS**

| SPECIFICATIONS                                                                                                                    |               | 4x             | 2 High-F       | Ride    |         |               |              |         |          |         | 4           | lx4     |         |             |         |         |       |
|-----------------------------------------------------------------------------------------------------------------------------------|---------------|----------------|----------------|---------|---------|---------------|--------------|---------|----------|---------|-------------|---------|---------|-------------|---------|---------|-------|
|                                                                                                                                   | Single<br>Cab | Space          | Crew           | Crew    | Crew    | Single<br>Cab | Space<br>Cab | Cnoos   | Crew Cab | Cross   | Crew<br>Cab | Crew    | Crew    | Crew<br>Cab | Crew    | Crew    | Cre   |
|                                                                                                                                   | Chassis       | Cab<br>Chassis | Cab<br>Chassis | Cab Ute | Cab Ute | Chassis       | Chassis      | Cab Ute | Chassis  | Cab Ute | Chassis     | Cab Ute | Cab Ute | Chassis     | Cab Ute | Cab Ute | Cab   |
| Engine                                                                                                                            | SX            | SX             | SX             | SX      | LS-U    | SX            | SX           | LS-U    | SX       | SX      | LS-M        | LS-M    | X-RIDER | LS-U        | LS-U    | LS-U+   | X-TER |
| 1898cc DOHC 4cyl. with intercooled turbocharger (350Nm, 110kW)                                                                    | •             |                | •              | •       |         |               |              |         |          | •       |             |         |         |             |         |         |       |
| 2999cc DOHC 4cyl. with intercooled turbocharger (450Nm, 140kW)                                                                    |               | •              | •              | •       | •       | •             | •            | •       | •        | •       | •           | •       | •       | •           | •       | •       |       |
| ransmissions                                                                                                                      |               |                |                |         |         |               |              |         |          |         |             |         |         |             |         |         |       |
| 6-speed manual transmission                                                                                                       |               |                |                |         |         |               |              |         |          |         |             |         |         |             |         |         |       |
| 6-speed "Rev-Tronic" automatic transmission with sequential sport mode                                                            |               | •              | •              | •       | •       |               | •            | •       |          | •       | •           | •       | •       | •           | •       | •       |       |
| afety and Security                                                                                                                |               | -              |                |         | •       |               | •            | -       | •        | -       |             |         | •       |             | •       |         |       |
| 4-channel 4-sensor Anti-lock Brake System (ABS) with Electronic Brakeforce Distribution (EBD)                                     |               |                |                |         |         |               |              |         |          |         |             |         |         |             |         |         |       |
| Electronic Stability Control (ESC)                                                                                                |               |                |                |         |         |               |              |         |          |         |             |         |         |             |         |         |       |
| Traction Control System (TCS)                                                                                                     |               | •              |                |         |         |               |              |         |          | •       |             |         |         | •           | •       |         |       |
| Emergency Brake Assist (EBA)                                                                                                      | •             | •              | •              | •       | •       | •             | •            | •       | •        | •       | •           | •       | •       | •           | •       | •       |       |
| Hill Start Assist (HSA)                                                                                                           | •             | •              | •              | •       | •       | •             | •            | •       | •        | •       | •           | •       | •       | •           | •       | •       |       |
| Hill Descent Control (HDC)                                                                                                        | •             | •              | •              | •       | •       | •             | •            | •       | •        | •       | •           | •       | •       | •           | •       | •       |       |
| Autonomous Emergency Braking (AEB)                                                                                                | •             | •              | •              | •       | •       | •             | •            | •       | •        | •       | •           | •       | •       | •           | •       | •       |       |
| Turn Assist with AEB                                                                                                              | •             | •              | •              | •       | •       | •             | •            | •       | •        | •       | •           | •       | •       | •           | •       | •       |       |
| Post-Collision Braking Forward Collision Warning (FCW)                                                                            |               |                |                |         |         |               |              |         |          |         |             |         |         |             |         |         |       |
| Misacceleration Mitigation (*AT models only)                                                                                      | *             |                |                |         |         | *             |              |         | *        |         |             |         |         |             |         |         |       |
| Intelligent Adaptive Cruise Control (IACC) with Stop and Go functionality                                                         |               |                |                | •       |         |               |              |         |          |         |             |         |         |             |         |         |       |
| Fraffic Sign Recognition (TSR)                                                                                                    | •             | •              | •              | •       | •       | •             | •            | •       | •        | •       | •           | •       | •       | •           | •       | •       |       |
| ntelligent Speed Limiter                                                                                                          | •             | •              | •              | •       | •       | •             | •            | •       | •        | •       | •           | •       | •       | •           | •       | •       |       |
| Manual Speed Limiter                                                                                                              | •             | •              | •              | •       | •       | •             | •            | •       | •        | •       | •           | •       | •       | •           | •       | •       |       |
| Lane Departure Warning (LDW)                                                                                                      | •             | •              | •              | •       | •       | •             | •            | •       | •        | •       | •           | •       | •       | •           | •       | •       |       |
| Lane Departure Prevention (LDP)                                                                                                   | •             | •              | •              | •       | •       | •             | •            | •       | •        | •       | •           | •       | •       | •           | •       | •       |       |
| Lane Keep Assist (LKA)                                                                                                            | •             | •              | •              | •       | •       | •             | •            | •       | •        | •       | •           | •       | •       | •           | •       | •       |       |
| Emergency Lane Keeping (ELK)<br>Lane Support System (LSS) Switch (disables LDW, LDP, LKA, ELK)                                    |               | •              | •              | •       | •       |               | •            | •       | •        | •       | •           |         | •       | •           | •       |         |       |
| Driver Attention Assist                                                                                                           |               |                |                |         |         |               |              |         |          |         |             |         |         |             |         |         |       |
| Blind Spot Monitoring (BSM)                                                                                                       |               |                |                |         |         |               |              |         |          |         |             |         |         |             |         |         |       |
| Rear Cross Traffic Alert (RCTA)                                                                                                   | •             | •              | •              | •       | •       | •             | •            | •       | •        | •       | •           | •       | •       | •           | •       | •       |       |
| Rear Cross Traffic Braking (RCTB)                                                                                                 | •             | •              | •              | •       | •       | •             | •            | •       | •        | •       | •           | •       | •       | •           | •       | •       |       |
| BSM/RCTA/RCTB Auto Switch Off (disables BSM/RCTA/RCTB when the genuine tow harness is connected)                                  | •             | •              | •              | •       | •       | •             | •            | •       | •        | •       | •           | •       | •       | •           | •       | •       |       |
| Digital Reversing camera w/ Dynamic Guidelines                                                                                    |               |                |                | •       | •       |               |              | •       |          | •       |             | •       | •       |             | •       | •       |       |
| Digital Reversing camera                                                                                                          | •             | •              | •              |         | _       | •             | •            | _       | •        |         | •           |         | _       | •           | _       |         |       |
| Rear Park Assist Sensors<br>Front Park Assist Sensors                                                                             |               |                |                |         | •       |               |              | •       |          |         |             | •       | •       |             | •       | •       |       |
| 8 Airbags: dual front, curtain, side, driver's knee and far side airbags                                                          | •             | •              |                |         | •       |               | •            | •       | •        | •       |             | •       | •       | •           | •       | •       |       |
| Passenger side SRS airbag on/off switch                                                                                           |               |                |                |         |         |               |              |         |          |         | •           |         |         |             |         |         |       |
| Height-adjustable upper mounts for front seat belts                                                                               | •             | •              | •              | •       | •       | •             | •            | •       | •        | •       | •           |         | •       | •           | •       | •       |       |
| Pre-tensioners with load limiters for front seat belts                                                                            | •             | •              | •              | •       | •       | •             | •            | •       | •        | •       | •           | •       | •       | •           | •       | •       |       |
| Pre-tensioners with load limiters for outer rear seat belts                                                                       |               |                | •              | •       | •       |               |              |         | •        | •       | •           | •       | •       | •           | •       | •       |       |
| 3-point retractable seat belts for all rear and centre seating positions                                                          |               |                | •              | •       | •       |               |              |         | •        | •       | •           | •       | •       | •           | •       | •       |       |
| Intelligent seatbelt reminder (all seats)                                                                                         | •             | •              | •              | •       | •       | •             | •            | •       | •        | •       | •           | •       | •       | •           | •       | •       |       |
| 2 childseat tethers and ISO FIX compatible anchor points                                                                          |               |                | •              | •       | •       |               |              |         | •        | •       | •           |         | •       | •           | •       |         |       |
| Height-adjustable head restraints for full-size seats Integrated head restraint on front seats                                    |               | •              | •              |         | •       |               | •            | •       | •        | •       | •           |         | •       | •           | •       | •       |       |
| Child-proof rear door locks                                                                                                       |               |                | •              | •       | •       | •             |              |         | •        | •       | •           | •       | •       | •           | •       | •       |       |
| Single 10 inch servo brake master cylinder                                                                                        | •             | •              | •              | •       | •       | •             | •            | •       | •        | •       | •           | •       | •       | •           | •       | •       |       |
| Side anti-intrusion bars inside all doors                                                                                         | •             | •              | •              | •       | •       | •             | •            | •       | •        | •       | •           | •       | •       | •           | •       | •       |       |
| Engine immobilizer                                                                                                                | •             | •              | •              | •       | •       | •             | •            | •       | •        | •       | •           | •       | •       | •           | •       | •       |       |
| Rear window demister                                                                                                              |               | •              | •              | •       | •       |               | •            | •       | •        | •       | •           | •       | •       | •           | •       | •       |       |
| High Density Polyethylene (HDPE) fuel tank                                                                                        | •             | •              | •              | •       | •       | •             | •            | •       | •        | •       | •           | •       | •       | •           | •       | •       |       |
| High mount brake light on cabin                                                                                                   | •             | •              | •              | •       | •       | •             | •            | •       | •        | •       | •           | •       | •       | •           | •       | •       |       |
| Dual horn                                                                                                                         | •             | •              | •              | •       | •       | •             | •            | •       | •        | •       | •           | •       | •       | •           |         | •       |       |
| rotection                                                                                                                         |               |                |                |         |         |               |              |         |          |         |             |         |         |             |         |         |       |
| Under-front steel skid plate<br>Steel plate guards: sump, transfer case, fuel tank leading edge; reinforced resin under fuel tank | •             | •              | •              | •       | •       | •             | •            | •       | •        | •       | •           | •       | •       | •           | •       | •       |       |
| uspension and Brakes                                                                                                              |               |                |                |         |         |               |              |         |          |         |             |         |         |             |         |         |       |
| Standard rear leaf suspension                                                                                                     |               |                |                | •       | •       |               |              | •       |          | •       |             | •       | •       |             | •       | •       |       |
| Heavy duty rear leaf suspension                                                                                                   | •             | •              | •              |         |         | •             | •            |         | •        |         | •           |         |         | •           |         |         |       |
| Front independent, coil spring suspension w/gas shock absorbers, upper and lower wishbones and stabiliser bar                     | •             | •              | •              | •       | •       | •             | •            | •       | •        | •       | •           | •       | •       | •           | •       | •       |       |
| Heavy-duty brakes: 320mm ventilated front discs w/twin-pot calipers, 295mm rear drums                                             | •             | •              | •              | •       | •       | •             | •            | •       | •        | •       | •           | •       | •       | •           | •       | •       |       |