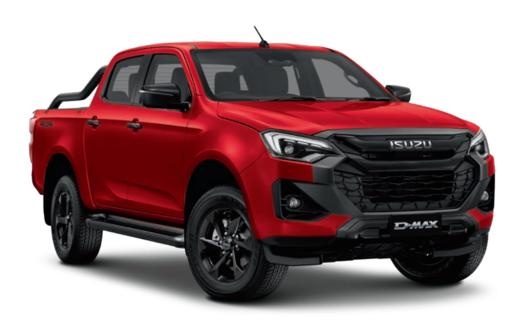

# THE PERFECT ALL-ROUNDER **D-MAX X-RIDER (24MY)**

**Engine Type** 

**Cabin Types** 

**Crew Cab Ute** (4x4 only)

Model shown is 4x4 D-MAX X-RIDER Crew Cab Ute in Magnetic Red mica

#### X-RIDER key features

Tilt & Telescopic Adjustable Steering Wheel

Electric Power Steering

Easy-Clean Vinyl Flooring

High Grade Cloth Seats

8" Touchscreen Audio with wireless Android Auto™ & wireless Apple CarPlay® Compatibility

Reversing Camera with Rear Park Assist Sensors

Body Colour Handles & Mirrors

LED Fog Lights

17" Gloss Black Alloy Wheels

Material Black Radiator Grille

Black Integrated Rear Step Bumper

Bi-LED Headlights with Auto Levelling

Dark Headline Trim

Basalt Black Door & Tailgate Handles

Basalt Black Power Door Mirrors with integrated Turn Indicators

Dark Grey Side Steps

Black Sports Bar

Soft Tonneau Cover

Rough Terrain Mode

#### **Available colours**

**Mineral White** 

**Neptune Blue mica** 

**Obsidian Grey mica** 