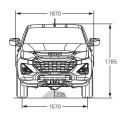

# THE PERFECT ALL-ROUNDER **D-MAX X-RIDER (24MY)**

**Engine Type** 

**Cabin Types** 

**Crew Cab Ute** (4x4 only)

Model shown is 4x4 D-MAX X-RIDER Crew Cab Ute in Magnetic Red mica