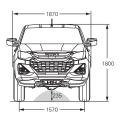

#### **Cabin Types**

**Single Cab Chassis** (4x2 & 4x4)

**SX key features** 

**Space Cab Chassis** (4x2 & 4x4)

Model shown is 4x4 D-MAX SX Crew Cab Ute in Mineral White

(4x2 & 4x4)

**Crew Cab Ute** (4x2 & 4x4)

**Engine Types** 

1.9-litre & 3-litre engine variants available

Tilt & Telescopic Adjustable Steering Wheel

Electric Power Steering

Easy-Clean Vinyl Flooring

8" Touchscreen Audio with wireless Android Auto™ & wireless Apple CarPlay® Compatibility