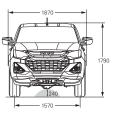

## **SPECIFICATIONS**

| SPECIFICATIONS                                                                                                                    |               | 4x             | 2 High-F       | Ride    |         |               |              |         |          |         | 4           | lx4     |         |             |         |         |       |
|-----------------------------------------------------------------------------------------------------------------------------------|---------------|----------------|----------------|---------|---------|---------------|--------------|---------|----------|---------|-------------|---------|---------|-------------|---------|---------|-------|
|                                                                                                                                   | Single<br>Cab | Space          | Crew           | Crew    | Crew    | Single<br>Cab | Space<br>Cab | Cnoos   | Crew Cab | Cross   | Crew<br>Cab | Crew    | Crew    | Crew<br>Cab | Crew    | Crew    | Cre   |
|                                                                                                                                   | Chassis       | Cab<br>Chassis | Cab<br>Chassis | Cab Ute | Cab Ute | Chassis       | Chassis      | Cab Ute | Chassis  | Cab Ute | Chassis     | Cab Ute | Cab Ute | Chassis     | Cab Ute | Cab Ute | Cab   |
| Engine                                                                                                                            | SX            | SX             | SX             | SX      | LS-U    | SX            | SX           | LS-U    | SX       | SX      | LS-M        | LS-M    | X-RIDER | LS-U        | LS-U    | LS-U+   | X-TER |
| 1898cc DOHC 4cyl. with intercooled turbocharger (350Nm, 110kW)                                                                    | •             |                | •              | •       |         |               |              |         |          | •       |             |         |         |             |         |         |       |
| 2999cc DOHC 4cyl. with intercooled turbocharger (450Nm, 140kW)                                                                    |               | •              | •              | •       | •       | •             | •            | •       | •        | •       | •           | •       | •       | •           | •       | •       |       |
| ransmissions                                                                                                                      |               |                |                |         |         |               |              |         |          |         |             |         |         |             |         |         |       |
| 6-speed manual transmission                                                                                                       |               |                |                |         |         |               |              |         |          |         |             |         |         |             |         |         |       |
| 6-speed "Rev-Tronic" automatic transmission with sequential sport mode                                                            |               | •              | •              | •       | •       |               | •            | •       |          | •       | •           | •       | •       | •           | •       | •       |       |
| afety and Security                                                                                                                |               | -              |                |         | •       |               | •            | -       | •        | -       |             |         | •       |             | •       |         |       |
| 4-channel 4-sensor Anti-lock Brake System (ABS) with Electronic Brakeforce Distribution (EBD)                                     |               |                |                |         |         |               |              |         |          |         |             |         |         |             |         |         |       |
| Electronic Stability Control (ESC)                                                                                                |               |                |                |         |         |               |              |         |          |         |             |         |         |             |         |         |       |
| Traction Control System (TCS)                                                                                                     |               | •              |                |         |         |               |              |         |          | •       |             |         |         | •           | •       |         |       |
| Emergency Brake Assist (EBA)                                                                                                      | •             | •              | •              | •       | •       | •             | •            | •       | •        | •       | •           | •       | •       | •           | •       | •       |       |
| Hill Start Assist (HSA)                                                                                                           | •             | •              | •              | •       | •       | •             | •            | •       | •        | •       | •           | •       | •       | •           | •       | •       |       |
| Hill Descent Control (HDC)                                                                                                        | •             | •              | •              | •       | •       | •             | •            | •       | •        | •       | •           | •       | •       | •           | •       | •       |       |
| Autonomous Emergency Braking (AEB)                                                                                                | •             | •              | •              | •       | •       | •             | •            | •       | •        | •       | •           | •       | •       | •           | •       | •       |       |
| Turn Assist with AEB                                                                                                              | •             | •              | •              | •       | •       | •             | •            | •       | •        | •       | •           | •       | •       | •           | •       | •       |       |
| Post-Collision Braking Forward Collision Warning (FCW)                                                                            |               |                |                |         |         |               |              |         |          |         |             |         |         |             |         |         |       |
| Misacceleration Mitigation (*AT models only)                                                                                      | *             |                |                |         |         | *             |              |         | *        |         |             |         |         |             |         |         |       |
| Intelligent Adaptive Cruise Control (IACC) with Stop and Go functionality                                                         |               |                |                | •       |         |               |              |         |          |         |             |         |         |             |         |         |       |
| Fraffic Sign Recognition (TSR)                                                                                                    | •             | •              | •              | •       | •       | •             | •            | •       | •        | •       | •           | •       | •       | •           | •       | •       |       |
| ntelligent Speed Limiter                                                                                                          | •             | •              | •              | •       | •       | •             | •            | •       | •        | •       | •           | •       | •       | •           | •       | •       |       |
| Manual Speed Limiter                                                                                                              | •             | •              | •              | •       | •       | •             | •            | •       | •        | •       | •           | •       | •       | •           | •       | •       |       |
| Lane Departure Warning (LDW)                                                                                                      | •             | •              | •              | •       | •       | •             | •            | •       | •        | •       | •           | •       | •       | •           | •       | •       |       |
| Lane Departure Prevention (LDP)                                                                                                   | •             | •              | •              | •       | •       | •             | •            | •       | •        | •       | •           | •       | •       | •           | •       | •       |       |
| Lane Keep Assist (LKA)                                                                                                            | •             | •              | •              | •       | •       | •             | •            | •       | •        | •       | •           | •       | •       | •           | •       | •       |       |
| Emergency Lane Keeping (ELK)<br>Lane Support System (LSS) Switch (disables LDW, LDP, LKA, ELK)                                    |               | •              | •              | •       | •       |               | •            | •       | •        | •       | •           |         | •       | •           | •       |         |       |
| Driver Attention Assist                                                                                                           |               |                |                |         |         |               |              |         |          |         |             |         |         |             |         |         |       |
| Blind Spot Monitoring (BSM)                                                                                                       |               |                |                |         |         |               |              |         |          |         |             |         |         |             |         |         |       |
| Rear Cross Traffic Alert (RCTA)                                                                                                   | •             | •              | •              | •       | •       | •             | •            | •       | •        | •       | •           | •       | •       | •           | •       | •       |       |
| Rear Cross Traffic Braking (RCTB)                                                                                                 | •             | •              | •              | •       | •       | •             | •            | •       | •        | •       | •           | •       | •       | •           | •       | •       |       |
| BSM/RCTA/RCTB Auto Switch Off (disables BSM/RCTA/RCTB when the genuine tow harness is connected)                                  | •             | •              | •              | •       | •       | •             | •            | •       | •        | •       | •           | •       | •       | •           | •       | •       |       |
| Digital Reversing camera w/ Dynamic Guidelines                                                                                    |               |                |                | •       | •       |               |              | •       |          | •       |             | •       | •       |             | •       | •       |       |
| Digital Reversing camera                                                                                                          | •             | •              | •              |         | _       | •             | •            | _       | •        |         | •           |         | _       | •           | _       |         |       |
| Rear Park Assist Sensors<br>Front Park Assist Sensors                                                                             |               |                |                |         | •       |               |              | •       |          |         |             | •       | •       |             | •       | •       |       |
| 8 Airbags: dual front, curtain, side, driver's knee and far side airbags                                                          | •             | •              |                |         | •       |               | •            | •       | •        | •       |             | •       | •       | •           | •       | •       |       |
| Passenger side SRS airbag on/off switch                                                                                           |               |                |                |         |         |               |              |         |          |         | •           |         |         |             |         |         |       |
| Height-adjustable upper mounts for front seat belts                                                                               | •             | •              | •              | •       | •       | •             | •            | •       | •        | •       | •           |         | •       | •           | •       | •       |       |
| Pre-tensioners with load limiters for front seat belts                                                                            | •             | •              | •              | •       | •       | •             | •            | •       | •        | •       | •           | •       | •       | •           | •       | •       |       |
| Pre-tensioners with load limiters for outer rear seat belts                                                                       |               |                | •              | •       | •       |               |              |         | •        | •       | •           | •       | •       | •           | •       | •       |       |
| 3-point retractable seat belts for all rear and centre seating positions                                                          |               |                | •              | •       | •       |               |              |         | •        | •       | •           | •       | •       | •           | •       | •       |       |
| Intelligent seatbelt reminder (all seats)                                                                                         | •             | •              | •              | •       | •       | •             | •            | •       | •        | •       | •           | •       | •       | •           | •       | •       |       |
| 2 childseat tethers and ISO FIX compatible anchor points                                                                          |               |                | •              | •       | •       |               |              |         | •        | •       | •           |         | •       | •           | •       |         |       |
| Height-adjustable head restraints for full-size seats Integrated head restraint on front seats                                    |               | •              | •              |         | •       |               | •            | •       | •        | •       | •           |         | •       | •           | •       | •       |       |
| Child-proof rear door locks                                                                                                       |               |                | •              | •       | •       | •             |              |         | •        | •       | •           | •       | •       | •           | •       | •       |       |
| Single 10 inch servo brake master cylinder                                                                                        | •             | •              | •              | •       | •       | •             | •            | •       | •        | •       | •           | •       | •       | •           | •       | •       |       |
| Side anti-intrusion bars inside all doors                                                                                         | •             | •              | •              | •       | •       | •             | •            | •       | •        | •       | •           | •       | •       | •           | •       | •       |       |
| Engine immobilizer                                                                                                                | •             | •              | •              | •       | •       | •             | •            | •       | •        | •       | •           | •       | •       | •           | •       | •       |       |
| Rear window demister                                                                                                              |               | •              | •              | •       | •       |               | •            | •       | •        | •       | •           | •       | •       | •           | •       | •       |       |
| High Density Polyethylene (HDPE) fuel tank                                                                                        | •             | •              | •              | •       | •       | •             | •            | •       | •        | •       | •           | •       | •       | •           | •       | •       |       |
| High mount brake light on cabin                                                                                                   | •             | •              | •              | •       | •       | •             | •            | •       | •        | •       | •           | •       | •       | •           | •       | •       |       |
| Dual horn                                                                                                                         | •             | •              | •              | •       | •       | •             | •            | •       | •        | •       | •           | •       | •       | •           |         | •       |       |
| rotection                                                                                                                         |               |                |                |         |         |               |              |         |          |         |             |         |         |             |         |         |       |
| Under-front steel skid plate<br>Steel plate guards: sump, transfer case, fuel tank leading edge; reinforced resin under fuel tank | •             | •              | •              | •       | •       | •             | •            | •       | •        | •       | •           | •       | •       | •           | •       | •       |       |
| uspension and Brakes                                                                                                              |               |                |                |         |         |               |              |         |          |         |             |         |         |             |         |         |       |
| Standard rear leaf suspension                                                                                                     |               |                |                | •       | •       |               |              | •       |          | •       |             | •       | •       |             | •       | •       |       |
| Heavy duty rear leaf suspension                                                                                                   | •             | •              | •              |         |         | •             | •            |         | •        |         | •           |         |         | •           |         |         |       |
| Front independent, coil spring suspension w/gas shock absorbers, upper and lower wishbones and stabiliser bar                     | •             | •              | •              | •       | •       | •             | •            | •       | •        | •       | •           | •       | •       | •           | •       | •       |       |
| Heavy-duty brakes: 320mm ventilated front discs w/twin-pot calipers, 295mm rear drums                                             | •             | •              | •              | •       | •       | •             | •            | •       | •        | •       | •           | •       | •       | •           | •       | •       |       |