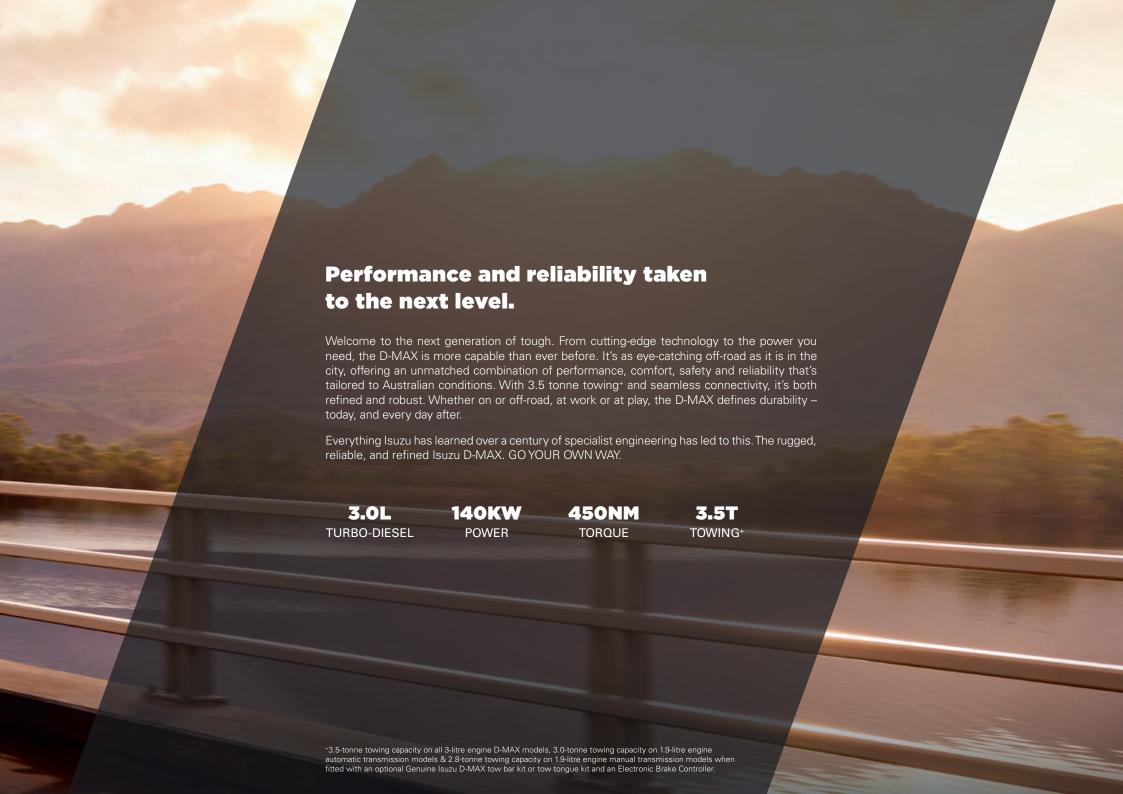

**Engine Types** 

1.9-litre & 3-litre engine variants available

Tilt & Telescopic Adjustable Steering Wheel

Electric Power Steering

Easy-Clean Vinyl Flooring

8" Touchscreen Audio with wireless Android Auto™ & wireless Apple CarPlay® Compatibility