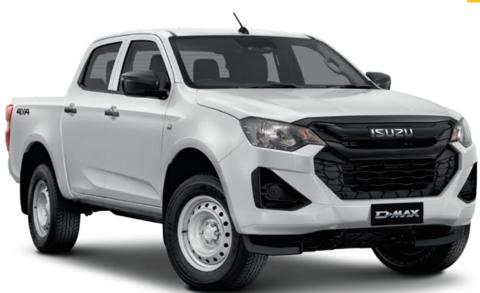

# THE ULTIMATE WORKHORSE **D-MAX SX (24MY)**

#### **Cabin Types**

**Single Cab Chassis** (4x2 & 4x4)

**SX key features** 

**Space Cab Chassis** (4x2 & 4x4)

Model shown is 4x4 D-MAX SX Crew Cab Ute in Mineral White

(4x2 & 4x4)

**Crew Cab Ute** (4x2 & 4x4)