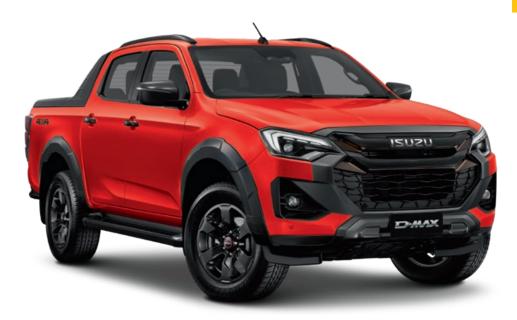

# THE PERFECT ALL-ROUNDER **D-MAX X-RIDER (24MY)**

**Engine Type** 

**Cabin Types** 

**Crew Cab Ute** (4x4 only)

Model shown is 4x4 D-MAX X-RIDER Crew Cab Ute in Magnetic Red mica

#### X-RIDER key features

Tilt & Telescopic Adjustable Steering Wheel

Electric Power Steering

Easy-Clean Vinyl Flooring

High Grade Cloth Seats

8" Touchscreen Audio with wireless Android Auto™ & wireless Apple CarPlay® Compatibility

Reversing Camera with Rear Park Assist Sensors

Body Colour Handles & Mirrors

LED Fog Lights

17" Gloss Black Alloy Wheels

Material Black Radiator Grille

Black Integrated Rear Step Bumper

Bi-LED Headlights with Auto Levelling

Dark Headline Trim

Basalt Black Door & Tailgate Handles

Basalt Black Power Door Mirrors with integrated Turn Indicators

Dark Grey Side Steps

Black Sports Bar

Soft Tonneau Cover

Rough Terrain Mode