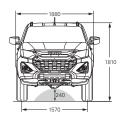

#### Chassis

Separate, full-length heavy-duty chassis with 8 cross members on all models