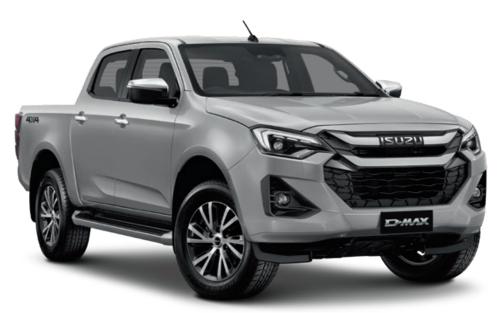

#### **Cabin Types**

**Single Cab Chassis** (4x2 & 4x4)

**SX key features** 

**Space Cab Chassis** (4x2 & 4x4)

Model shown is 4x4 D-MAX SX Crew Cab Ute in Mineral White

(4x2 & 4x4)

**Crew Cab Ute** (4x2 & 4x4)