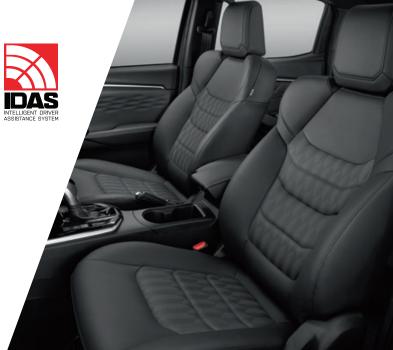

#### Safety

| AS | Every D-MAX comes with Isuzu's<br>Intelligent Driver Assistance System<br>(IDAS*) built-in to protect and enhance |
|----|-------------------------------------------------------------------------------------------------------------------|
|    | the driving experience. IDAS includes                                                                             |
|    | smart technologies as well as other                                                                               |
|    | passive and active safety features.                                                                               |

\*IDAS features are designed to assist the driver, but should not be relied upon nor used as a substitute for safe driving practices. Feature operation may vary in different driving conditions. For full explanation of limitations, see Owner's & Driver's Manual