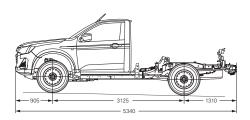

#### Chassis

Separate, full-length heavy-duty chassis with 8 cross members on all models

#### Rear suspension

All Cab Chassis models: Heavy Duty alloy-steel overslung long-span semi-elliptic leaf springs; gas shock absorbers

4x2 and 4x4 models: Alloy-steel overslung long-span semi-elliptic leaf springs; gas shock absorbers

#### **Axles**

Independent 4x4: fully floating with outer CV, inner double offset joints and equal length driveshafts. Rating: 1450kg

Rigid semi-floating banjo with hypoid final drive and dual tapered needle roller bearings. Rating: 1910kg